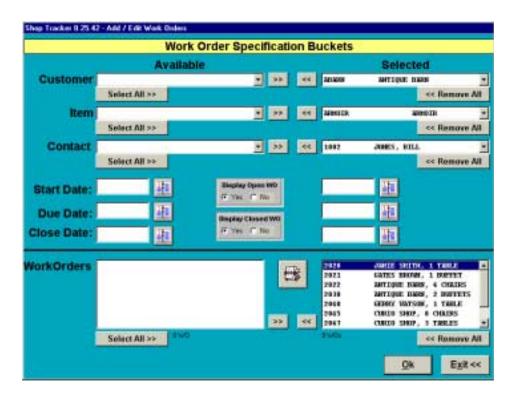

#### **Record Specification Filters**

Click this button to display the specification bucket form to select records by Work Order, Customer, Item, Contact, Start Date, Due Date, and Close Date

Sort Jobs by work order, due date, priority #, or customer.