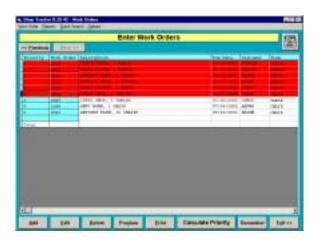

#### **Enter Work Orders**

Enter start date, due date, customer item, descriptive notes, optional routing steps, attach related documents/drawings, set priorities.