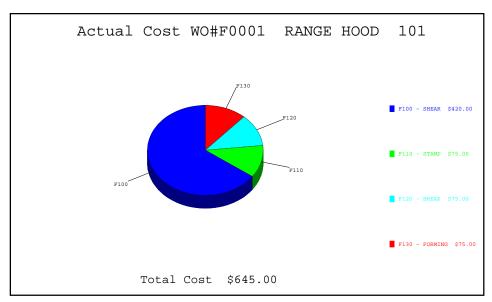

apse time, floor control triggers
- •Dynamically close work orders
- Dynamically close routing steps
- Add user defined costs



#### **Enter Items**

- •Item Labor History
- •Efficiency by Item Type





#### **Enter Work Orders**

Enter start date, due date, customer item, descriptive notes, optional routing steps, attach related documents/drawings, set priorities.



# Add / Edit Work Order | Hard | Service | Serv

#### Link external documents





#### **Gantt Chart From Routing**





## Operate Your System

#### **Retrieve Times From Clock**

- •Run on demand from menu
- •Run hands free/automatic



## Review/Approve Times



#### Review/Approve

- •Labor Allocation
- Direct/Indirect
- Action Codes



## Wip Management, Summary to Detail





#### A Picture Tells a Thousand Words







## Maintain Your System

Time Recorder Utilities & Database Utilities



#### Create Your Own Tool Bar



#### Create Your Own Security



- •Unique user ID's & passwords
- •Individualize menus by user
- •Control visibility of data by user
- •Restrict sensitive data such as rates



## Master Table Reports

Labor Tracker 8.25.23 - Released December 13, 2000 12:51pm

## **Direct List**

| Code | Name      | Export Code | Rate Type | Rate  |
|------|-----------|-------------|-----------|-------|
| F100 | SHEAR     | 01100       | Added To  | 00.00 |
| F110 | STAMP     |             | Added To  | 00.00 |
| F120 | DREAK     |             | Added To  | 00.00 |
| F130 | FORMING   |             | Added To  | 00.00 |
| F140 | WELD      |             | Added To  | 00.00 |
| F160 | PACKAGING |