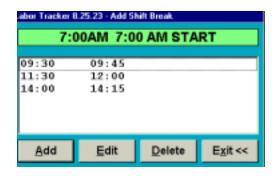

#### **Shift Breaks**

- •Dynamically remove break times
- •Assigned for each work shift