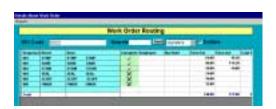

#### **Enter Work Orders**

Enter start date, due date, customer item, descriptive notes, optional routing steps, attach related documents/drawings, set priorities.

# Add / Edit Work Order | Hard | Service | Serv