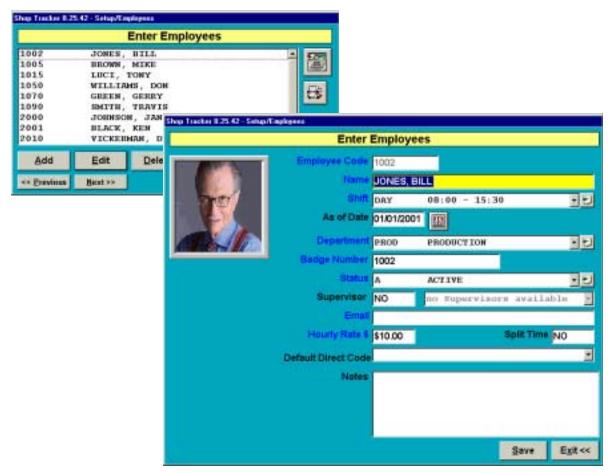

w Things That Make Labor Tracker Easy To Use.



#### **Record Specification Filters**

Click this button to display the specification bucket form to select records by Work Order, Customer, Item, Contact, Start Date, Due Date, and Close Date

Sort Jobs by work order, due date, priority #, or customer.





# A Few Things That Make Labor Tracker Easy To Use.



#### **Quick Search**

Click the above button to display the quick search button where you can search by code or name.





## **Design and Print Your Own Bar-Code Scan Documents**











#### Setup Time Calculation Rules

- •overtime
- •lunch deduction
- •late/early time settings



#### **Enter Work Shifts**

- Start Time
- Stop Time
- •Link to Time Calculation Rules





#### **Enter Departments**



#### **Enter Employees**





#### **Shift Breaks**

- •Dynamically remove break times
- •Assigned for each work shift



#### **Enter Customers**

- •Job Control by Customer
- •Schedule by Customer
- •Labor History By Customer





#### **Enter Labor Activity Codes**

- •User defined and allows layered costing
- Direct Labor
- •Indirect Labor



#### **Enter Action Codes**

- User defined
- Non-lapse time, floor control triggers
- •Dynamically close work orders
- Dynamically close routing steps
- Add user defined costs



#### **Enter Items**

- •Item Labor History
- •Efficiency by Item Type





#### **Enter Work Orders**

Enter start date, due date, customer item, descriptive notes, optional routing steps, attach related documents/drawings, set priorities.



# Add / Edit Work Order | Hard | Service | Serv

####