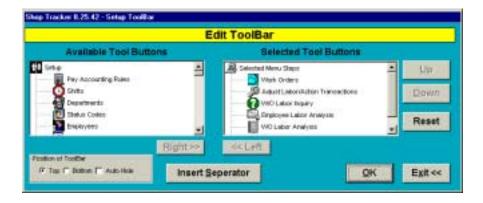

#### **User Defined Tool Bar**

Common steps can be established as short cut buttons.

#### Create Your Own Tool Bar