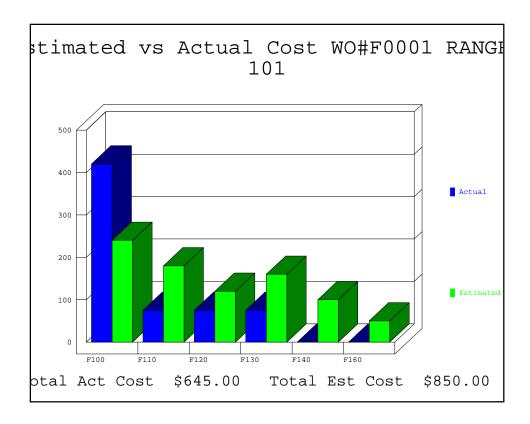

-lapse time, floor control triggers
- •Dynamically close work orders
- Dynamically close routing steps
- Add user defined costs



#### **Enter Items**

- •Item Labor History
- •Efficiency by Item Type





#### **Enter Work Orders**

Enter start date, due date, customer item, descriptive notes, optional routing steps, attach related documents/drawings, set priorities.



# Add / Edit Work Order | Hard | Service | Serv

#### Link external documents





#### **Gantt Chart From Routing**





## Operate Your System

#### **Retrieve Times From Clock**

- •Run on demand from menu
- •Run hands free/automatic



## Review/Approve Times



#### Review/Approve

- •Labor Allocation
- Direct/Indirect
- Action Codes



## Wip Management, Summary to Detail





#### A Picture Tells a Thousand Words







## Maintain Your System

Time Recorder Utilities & Database Utilities



#### Create Your Own Tool Bar



#### Create Your Own Security



- •Unique user ID's & passwords
- •Individualize menus by user
- •Control visibility of data by user
- •Restrict sensitive data such as rates



## Master Table Reports

Labor Tracker 8.25.23 - Released December 13, 2000 12:51pm

## **Direct List**

| Code | Name      | Export Code | Rate Type | Rate  |
|------|-----------|-------------|-----------|-------|
| F100 | SHEAR     | 01100       | Added To  | 00.00 |
| F110 | STAMP     |             | Added To  | 00.00 |
| F120 | DREAK     |             | Added To  | 00.00 |
| F130 | FORMING   |             | Added To  | 00.00 |
| F140 | WELD      |             | Added To  | 00.00 |
| F160 | PACKAGING |