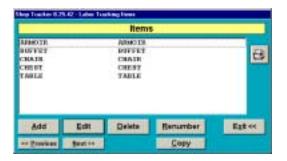

ulation Rules

- •overtime
- •lunch deduction
- •late/early time settings



#### **Enter Work Shifts**

- Start Time
- Stop Time
- •Link to Time Calculation Rules





#### **Enter Departments**



#### **Enter Employees**





#### **Shift Breaks**

- •Dynamically remove break times
- •Assigned for each work shift



#### **Enter Customers**

- •Job Control by Customer
- •Schedule by Customer
- •Labor History By Customer





#### **Enter Labor Activity Codes**

- •User defined and allows layered costing
- Direct Labor
- •Indirect Labor



#### **Enter Action Codes**

- User defined
- Non-lapse time, floor control triggers
- •Dynamically close work orders
- Dynamically close routing steps
- Add user defined costs



#### **Enter Items**

- •Item Labor History
- •Efficiency by Item Type





#### **Enter Work Orders**

Enter start date, due date, customer item, descriptive notes, optional routing steps, attach related documents/drawings, set priorities.



# Add / Edit Work Order | Hard | Service | Serv

#### Link external documents





#### **Gantt Chart From Routing**





## Operate Your System

#### **Retrieve Times From Clock**

- •Run on demand from menu
- •Run hands free/automatic



## Review/Approve Times



#### Review/Approve

- •Labor Allocation
- Direct/Indirect
- Action Codes



## Wip Management, Summary to Detail





#### A Picture Tells a Thousand Words







## Maintain Your System

Time Recorder Utilities & Database Utilities



#### Create Your Own Tool Bar



#### Create Your Own Security



- •Unique user ID's & passwords
- •Individualize menus by