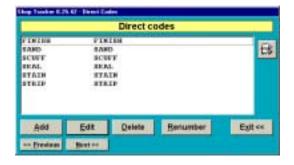

#### **Enter Labor Activity Codes**

- •User defined and allows layered costing
- Direct Labor
- •Indirect Labor