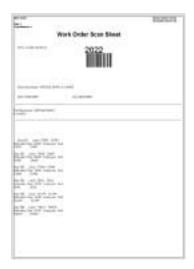

.





#### **Date Management**

Double click any date field to automatically fill it with the current system date.

Arrow up/down – change the day

Page up/down – change the month

Click the date button to display the quick select calendar.





# A Few Things That Make Labor Tracker Easy To Use.



#### **Record Specification Filters**

Click this button to display the specification bucket form to select records by Work Order, Customer, Item, Contact, Start Date, Due Date, and Close Date

Sort Jobs by work order, due date, priority #, or customer.





# A Few Things That Make Labor Tracker Easy To Use.



#### **Quick Search**

Click the above button to display the quick search button where you can search by code or name.





## **Design and Print Your Own Bar-Code Scan Documents**











#### Setup Time Calculation Rules

- •overtime
- •lunch deduction
- •late/early time settings



#### **Enter Work Shifts**

- Start Time
- Stop Time
- •Link to Time Calculation Rules





#### **Enter Departments**



#### **Enter Employees**





#### **Shift Breaks**

- •Dynamically remove break times
- •Assigned for each work shift



#### **Enter Customers**

- •Job Control by Customer
- •Schedule by Customer
- •Labor History By Customer





#### **Enter Labor Activity Codes**

- •User defined and allows layered costing
- Direct Labor
- •Indirect Labor



#### **Enter Action Codes**

- User defined
- Non-lapse time, floor control triggers
- •Dynamically close work orders
- Dynamically close routing steps
- Add user defined costs



#### **Enter Items**

- •Item Labor History