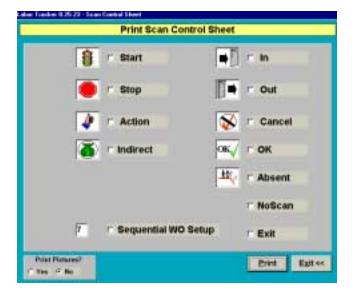

#### **Date Management**

Double click any date field to automatically fill it with the current system date.

Arrow up/down – change the day

Page up/down – change the month

Click the date button to display the quick select calendar.





# A Few Things That Make Labor Tracker Easy To Use.



#### **Record Specification Filters**

Click this button to display the specification bucket form to select records by Work Order, Customer, Item, Contact, Start Date, Due Date, and Close Date

Sort Jobs by work order, due date, priority #, or customer.





# A Few Things That Make Labor Tracker Easy To Use.



#### **Quick Search**

Click the above button to display the quick search button where you can search by code or name.





## **Design and Print Your Own Bar-Code Scan Documents**











#### Setup Time Calculation Rules

- •overtime
- •lunch deduction
- •late/early time settings



#### **Enter Work Shifts**

- Start Time
- Stop Time
- •Link to Time Calculation Rules





#### **Enter Departments**



#### **Enter Employees**





#### **Shift Breaks**

- •Dynamically remove break times
- •Assigned for each work shift



#### **Enter Customers**

- •Job Control by Customer
- •Schedule by Customer
- •Labor History By Customer





#### **Enter Labor Activity Codes**

- •User defined and allows layered costing
- Direct Labor
- •Indirect Labor



#### **Enter Action Codes**

- User defined
- Non-lapse time, floor control triggers
- •Dynamically close work orders
- Dynamically close routing steps
- Add user defined costs



#### **Enter Items**

- •Item Labor History
-