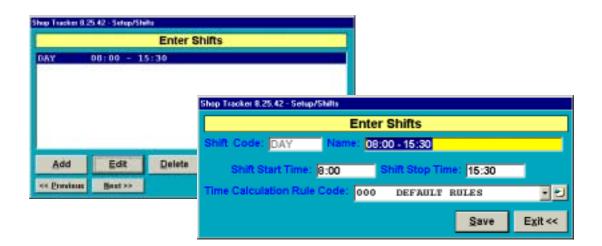

#### **Enter Work Shifts**

- Start Time
- Stop Time
- •Link to Time Calculation Rules