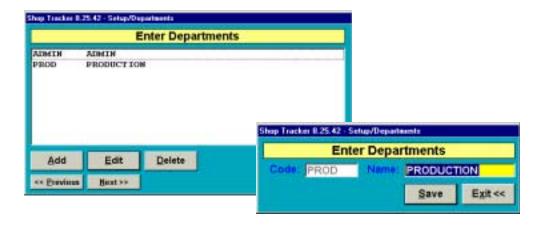

select calendar.





# A Few Things That Make Labor Tracker Easy To Use.



#### **Record Specification Filters**

Click this button to display the specification bucket form to select records by Work Order, Customer, Item, Contact, Start Date, Due Date, and Close Date

Sort Jobs by work order, due date, priority #, or customer.





# A Few Things That Make Labor Tracker Easy To Use.



#### **Quick Search**

Click the above button to display the quick search button where you can search by code or name.





## **Design and Print Your Own Bar-Code Scan Documents**











#### Setup Time Calculation Rules

- •overtime
- •lunch deduction
- •late/early time settings



#### **Enter Work Shifts**

- Start Time
- Stop Time
- •Link to Time Calculation Rules





#### **Enter Departments**



#### **Enter Employees**





#### **Shift Breaks**

- •Dynamically remove break times
- •Assigned for each work shift



#### **Enter Customers**

- •Job Control by Customer
- •Schedule by Customer
- •Labor History By Customer





#### **Enter Labor Activity Codes**

- •User defined and allows layered costing
- Direct Labor
- •Indirect Labor



#### **Enter Action Codes**

- User defined
- Non-lapse time, floor control triggers
- •Dynamically close work orders
- Dynamically close routing steps
- Add user defined costs



#### **Enter Items**

- •Item Labor History
- •Efficiency by Item Type





#### **Enter Work Orders**

Enter start date, due date, customer item, descriptive notes, optional routing steps, attach related documents/drawings, set priorities.



# Add / Edit Work Order |