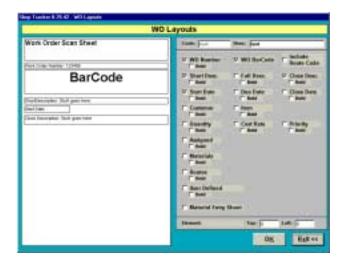

ns.





#### **Date Management**

Double click any date field to automatically fill it with the current system date.

Arrow up/down – change the day

Page up/down – change the month

Click the date button to display the quick select calendar.





# A Few Things That Make Labor Tracker Easy To Use.



#### **Record Specification Filters**

Click this button to display the specification bucket form to select records by Work Order, Customer, Item, Contact, Start Date, Due Date, and Close Date

Sort Jobs by work order, due date, priority #, or customer.





# A Few Things That Make Labor Tracker Easy To Use.



#### **Quick Search**

Click the above button to display the quick search button where you can search by code or name.





## **Design and Print Your Own Bar-Code Scan Documents**











#### Setup Time Calculation Rules

- •overtime
- •lunch deduction
- •late/early time settings



#### **Enter Work Shifts**

- Start Time
- Stop Time
- •Link to Time Calculation Rules





#### **Enter Departments**



#### **Enter Employees**





#### **Shift Breaks**

- •Dynamically remove break times
- •Assigned for each work shift



#### **Enter Customers**

- •Job Control by Customer
- •Schedule by Customer
- •Labor History By Customer





#### **Enter Labor Activity Codes**

- •User defined and allows layered costing
- Direct Labor
- •Indirect Labor



#### **Enter Action Codes**

- User defined
- Non-lapse time, floor control triggers
- •Dynamically close work orders
- Dynamically close routing steps
- Add user defined costs



#### **Enter Items**

- •Item Labor Histor