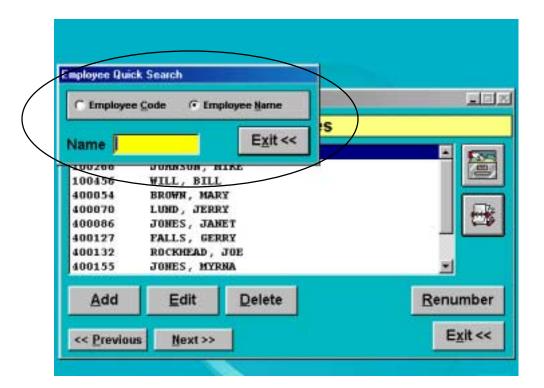

#### **Quick Search**

Click the above button to display the quick search button where you can search by code or name.