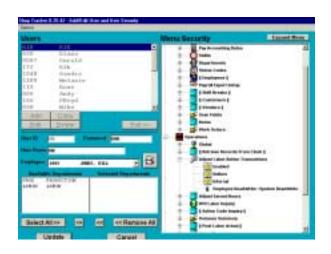

#### Create Your Own Security

- •Unique user ID's & passwords
- •Individualize menus by user
- •Control visibility of data by user
- •Restrict sensitive data such as rates