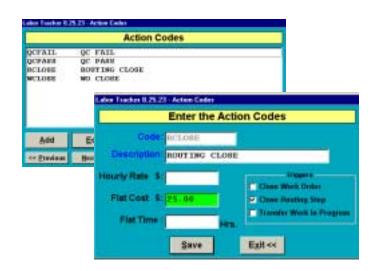

#### **Enter Action Codes**

- User defined
- Non-lapse time, floor control triggers
- •Dynamically close work orders
- Dynamically close routing steps
- Add user defined costs