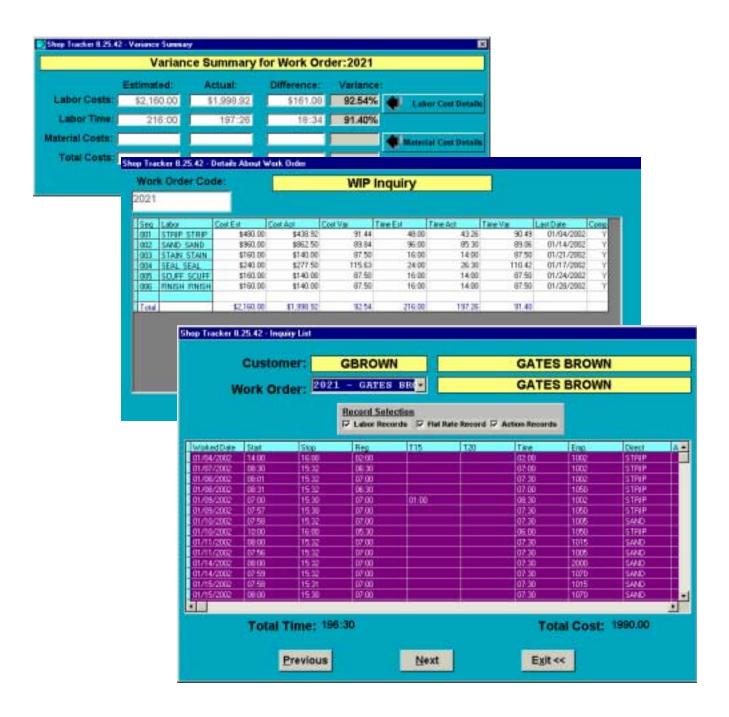

*Enter Action Codes**

- User defined
- Non-lapse time, floor control triggers
- •Dynamically close work orders
- Dynamically close routing steps
- Add user defined costs



#### **Enter Items**

- •Item Labor History
- •Efficiency by Item Type





#### **Enter Work Orders**

Enter start date, due date, customer item, descriptive notes, optional routing steps, attach related documents/drawings, set priorities.



# Add / Edit Work Order | Hard | Service | Serv

#### Link external documents





#### **Gantt Chart From Routing**





## Operate Your System

#### **Retrieve Times From Clock**

- •Run on demand from menu
- •Run hands free/automatic



## Review/Approve Times



#### Review/Approve

- •Labor Allocation
- Direct/Indirect
- Action Codes



## Wip Management, Summary to Detail





#### A Picture Tells a Thousand Words







## Maintain Your System

Time Recorder Utilities & Database Utilities



#### Create Your Own Tool Bar



#### Create Your Own Security



- •Unique user ID's & passwords
- •Individualize menus by user
- •Control visibility of data by user
- •Restrict sensitive data such as rates



## Master Table Reports

Labor Tracker 8.25.23 - Released December 13, 2000 12:51pm

## **Direct List**

| Code | Name      | Export Code | Rate Type | Rate  |
|------|-----------|-------------|-----------|-------|
| F100 | SHEAR     | 01100       | Added To  | 00.00 |
| F110 | STAMP     |             | Added To  | 00.00 |
| F120 | DREAK     |             | Added To  | 00.00 |
| F130 | FORMING   |             | Added To  | 00.00 |
| F140 | WELD      |