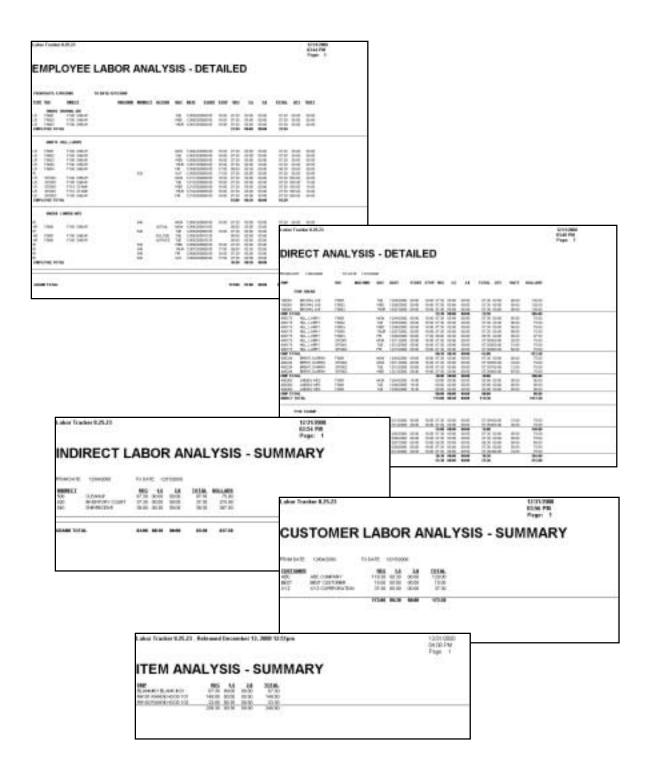

br>Description:<br>F140 V  | F140 - V4BLD    | Employees  | - what foursit-              | Due Date:                         |                                             |  |
| Cost Est.:<br>Time Act.:                       |                 | Cost Act.  | 00.00                        | Time Est.:                        | 10.00                                       |  |
| Description                                    | F180 - PACKAGNO | Employee:  | - viol tourst-               | Due Sele:                         |                                             |  |
| Cost Est.:<br>Time Act.:                       |                 | Cost Acta  | 00.00                        | Time Est.:                        | 05.00                                       |  |



## Labor Analysis Reports