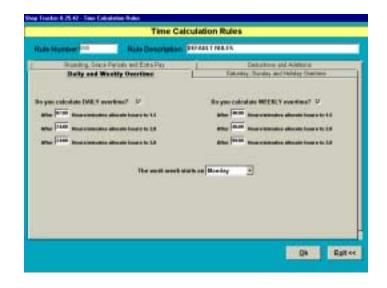

#### Setup Time Calculation Rules

- •overtime
- •lunch deduction
- •late/early time settings