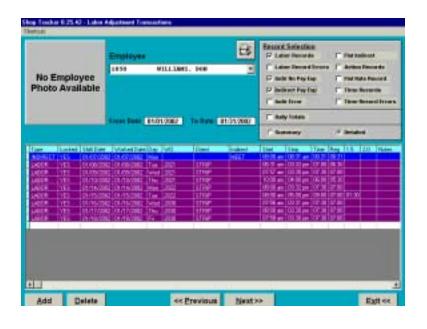

## Review/Approve Times

#### Review/Approve

- •Labor Allocation
- Direct/Indirect
- Action Codes