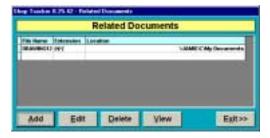

- •Dynamically remove break times
- •Assigned for each work shift



#### **Enter Customers**

- •Job Control by Customer
- •Schedule by Customer
- •Labor History By Customer





#### **Enter Labor Activity Codes**

- •User defined and allows layered costing
- Direct Labor
- •Indirect Labor



#### **Enter Action Codes**

- User defined
- Non-lapse time, floor control triggers
- •Dynamically close work orders
- Dynamically close routing steps
- Add user defined costs



#### **Enter Items**

- •Item Labor History
- •Efficiency by Item Type





#### **Enter Work Orders**

Enter start date, due date, customer item, descriptive notes, optional routing steps, attach related documents/drawings, set priorities.



# Add / Edit Work Order | Hard | Service | Serv

#### Link external documents





#### **Gantt Chart From Routing**





## Operate Your System

#### **Retrieve Times From Clock**

- •Run on demand from menu
- •Run hands free/automatic



## Review/Approve Times



#### Review/Approve

- •Labor Allocation
- Direct/Indirect
- Action Codes



## Wip Management, Summary to Detail





#### A Picture Tells a Thousand Words







## Maintain Your System

Time Recorder Utilities & Database Utilities



#### Create Your Own Tool Bar



#### Create Your Own Security



- •Unique user ID's & passwords
- •Individualize menus by user
- •Control visibility of data by user
- •Restrict sensitive data such as rates



## Master Table Reports

Labor Tracker 8.25.23 - Released December 13, 2000 12:51pm

## **Direct List**

| Code | Name      | Export Code | Rate Type | Rate  |
|---