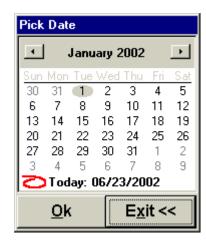

#### **Date Management**

Double click any date field to automatically fill it with the current system date.

Arrow up/down – change the day

Page up/down – change the month

Click the date button to display the quick select calendar.