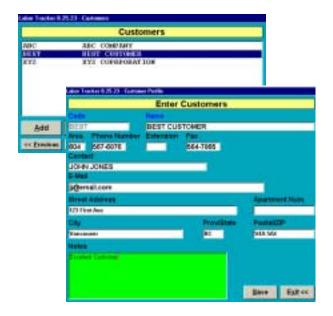

#### **Enter Customers**

- •Job Control by Customer
- •Schedule by Customer
- •Labor History By Customer